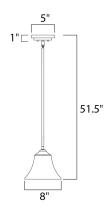

### **MEASUREMENTS**

**DIMENSION** : 8" L x 8" W x 10.25" H

MAX OAH : 51.5" OAH HANGING WEIGHT : 4.3 lb