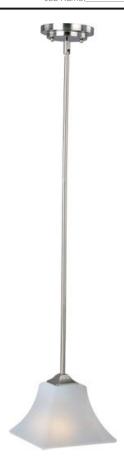

# **PRODUCT DESCRIPTION**

Straight lines and curves make this contemporary series a classic. Square metal tubing finished in your choice of Oil Rubbed Bronze or Satin Nickel support tapered square Frosted glass shades.

### **MEASUREMENTS**

**DIMENSION** : 8" L x 8" W x 10.25" H

MAX OAH : 51.5" OAH HANGING WEIGHT : 4.3 lb

### **GLASS**

Frosted FT

# MATERIAL

Steel, Glass