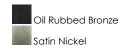

#### **FINISHES OPTION**

# **PRODUCT DESCRIPTION**

Straight lines and curves make this contemporary series a classic. Square metal tubing finished in your choice of Oil Rubbed Bronze or Satin Nickel support tapered square Frosted glass shades.