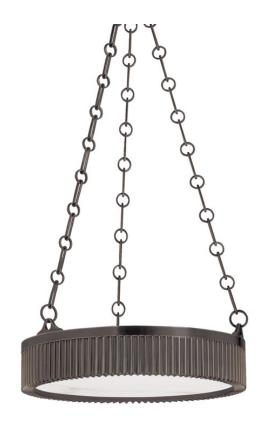

# LYNDEN

516-DB

\*Due to the one-of-a-kind nature of the medium, exact colors and patterns may vary slightly from the image shown.

### **DIMENSIONS**

Height 11.25"

Width/Diameter 16.00"

Minimum Height 13.50"

Maximum Height 30.50"

Canopy/Backplate 5.00"

Hanging Type

Weight 18.00lb

## **GLASS/SHADES**

Material Alabaster

Attachment

Color Distressed Bronze