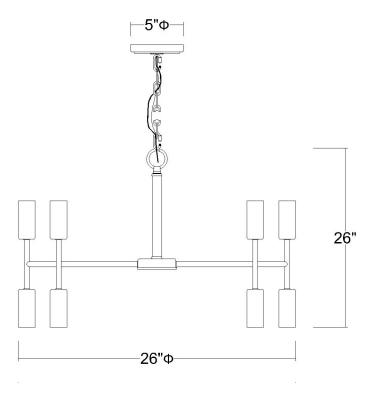

## TP10015AB PERRET 10-LIGHT CHANDELIER

| Description:                                 | Perret 10-Light Chandelier |  |
|----------------------------------------------|----------------------------|--|
| Finish:                                      | Aged Brass                 |  |
| Dimensions:                                  | 26" Dia. x 26" H           |  |
| Bulbs:                                       | 10-60W Med.                |  |
| Installed Weight:                            | 8.2 lbs.                   |  |
| Certification:                               | cUL / dry location         |  |
| * dias a science de la strista de la ville s |                            |  |

\*dimensions do not include bulbs

ACCLAIM

LIGHTING

INTERIOR • OUTDOOR

| Material:            | Steel              |
|----------------------|--------------------|
| Shades:              | NA                 |
| Glass:               | NA                 |
| Canopy Dimensions:   | 5" Dia.            |
| Chain/Wire:          | 5' Chain, 12' Wire |
| Additional Finishes: | NA                 |
|                      |                    |