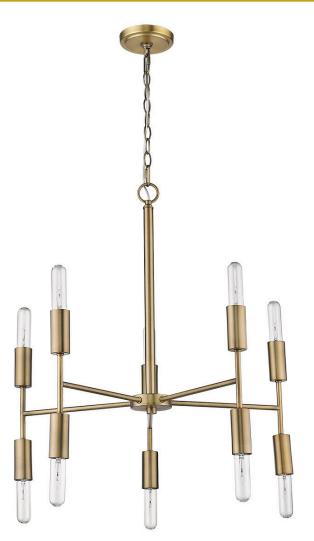

## TP10015AB PERRET 10-LIGHT CHANDELIER

| Description:                                 | Perret 10-Light Chandelier |  |
|----------------------------------------------|----------------------------|--|
| Finish:                                      | Aged Brass                 |  |
| Dimensions:                                  | 26" Dia. x 26" H           |  |
| Bulbs:                                       | 10-60W Med.                |  |
| Installed Weight:                            | 8.2 lbs.                   |  |
| Certification:                               | cUL / dry location         |  |
| * dias a science de la strista de la ville s |                            |  |

\*dimensions do not include bulbs

ACCLAIM

LIGHTING

INTERIOR • OUTDOOR

| Material:            | Steel              |
|----------------------|--------------------|
| Shades:              | NA                 |
| Glass:               | NA                 |
| Canopy Dimensions:   | 5" Dia.            |
| Chain/Wire:          | 5' Chain, 12' Wire |
| Additional Finishes: | NA                 |
|                      |                    |