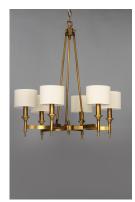

# **PRODUCT DESCRIPTION**

Arched channels of metal finished in your choice of Natural Aged Brass or Polished Nickel, form this minimalistic approach to traditional lighting. Oatmeal fabric shades adom the top of metal candle covers that give this collection a tailored look.

## **FINISHES OPTION**

Natural Aged Brass