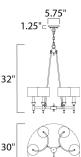

#### **MEASUREMENTS**

**DIMENSION** : 30" W x 32" H MAX OAH : 75.5" OAH HANGING WEIGHT : 19.8 lb