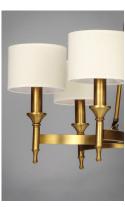

# **PRODUCT DESCRIPTION**

Arched channels of metal finished in your choice of Natural Aged Brass or Polished Nickel, form this minimalistic approach to traditional lighting. Oatmeal fabric shades adom the top of metal candle covers that give this collection a tailored look.

### MATERIAL

Steel, Fabric