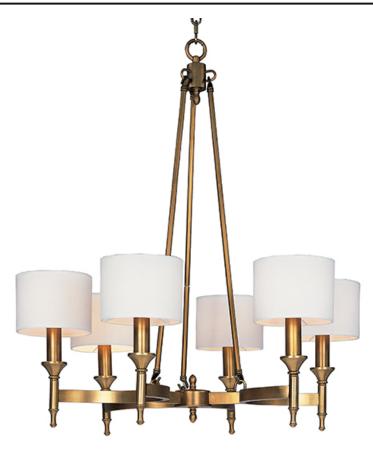

# **PRODUCT DESCRIPTION**

Arched channels of metal finished in your choice of Natural Aged Brass or Polished Nickel, form this minimalistic approach to traditional lighting. Oatmeal fabric shades adom the top of metal candle covers that give this collection a tailored look.

## **FINISHES OPTION**

Natural Aged Brass