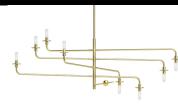

16.75"

8-Light

(3) 12" + (1) 6" Stem Kit

60"

6"

Type #:

## Dimensions

#### Installation

Height: Diameter: Canopy/Backplate/Base: Hanging Details:

Size: