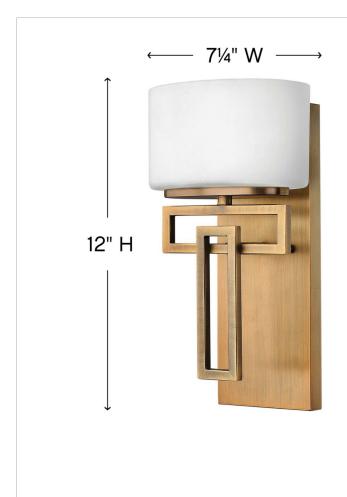

## SINGLE LIGHT VANITY

Lanza features contemporary styling with geometric patterns that are emphasized in Antique Nickel, Brushed Bronze and Buckeye Bronze finishes. The elongated oval, etched opal glass reinforces its sleek design.

| DETAILS   |                |
|-----------|----------------|
| FINISH:   | Brushed Bronze |
| MATERIAL: | Metal          |
| GLASS:    | Etched Opal    |
| DIMMABLE: | Yes            |

| DIMENSIONS     |               |
|----------------|---------------|
| WIDTH:         | 7.3"          |
| HEIGHT:        | 12"           |
| WEIGHT:        | 2lb           |
| BACK PLATE:    | 4.75"W X 12"H |
| EXTENSION:     | 5"            |
| TOP TO OUTLET: | 6.5"          |