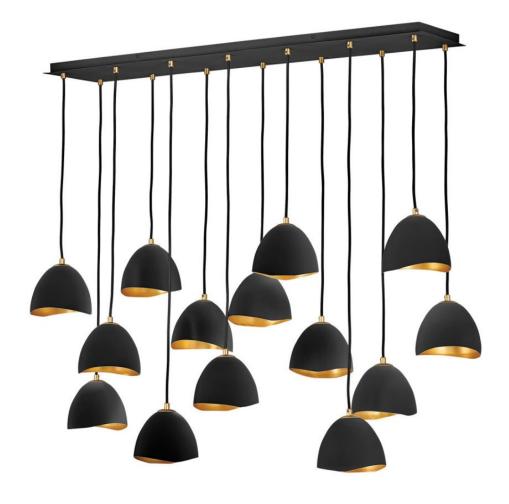

## **NULA**

MEDIUM FOURTEEN LIGHT LINEAR

## 35909SHB

Nula is a work of art. A juxtaposition of industrial elements and organic influencers transmutes simplicity into decadence. Pairing a dense Shell Black or Shell White exterior with a gleaming, gold leaf interior elicits a dramatic effect. Several designs offer flexibility to customize for unique installations.

FINISH: SHELL BLACK

**WIDTH**: 48.5" **HEIGHT**: 46"

LIGHT SOURCE: Socketed

WATTAGE: 14-5w Cand. LED, 60w Equiv.

**HINKLEY** 33000 Pin Oak Parkway Avon Lake, OH 44012 **PHONE: (440) 653-5500** Toll Free: 1 (800) 446-5539 hinkley.com