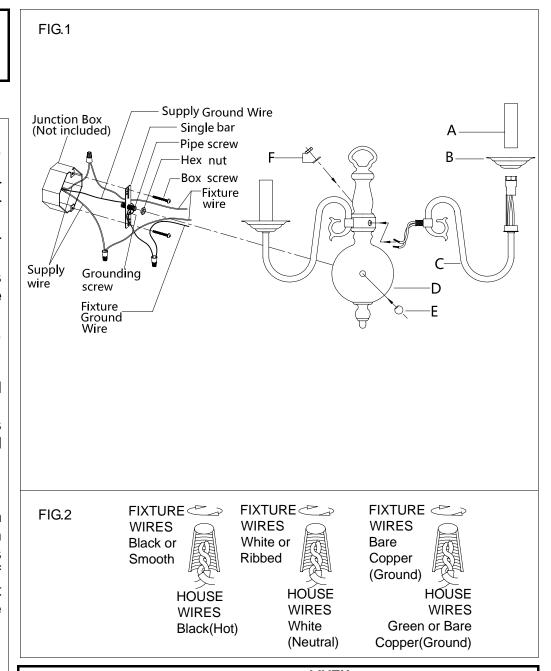

## **ASSEMBLING THE FIXTURE (Fig.1)**

- 1. Shut off the power at the circuit breaker and remove old fixture, including the single bar.
- 2. Carefully unpack your new fixture and lay out all the parts on a clear area. Take care not to lose any small parts necessary for installation.
- 3. Thread the pipe screw part way into the center hole of the single bar and secure with hex nut.
- 4. Attach the single bar to the junction box using two box screws as shown. The side of the single bar marked "GND" must face out. The junction box is not included.
- 5. Attach the arm(C) part way into the side hole of the back plate(D), then lock it the lock washer and hex nut(F) until tight.
- 6. Follow wiring instructions carefully (see fig.2).
- 7. Place the lamp body over the pipe screw then tighten it with the ball nut(E). Raise the cover(B)/tube(A) insert the lamp holder.
- 8. Install the light bulb(Not included) in accordance with the fixture's specifications. NOTE: DO NOT EXCEED THE MAXIMUM WATTAGE RATING!

## **CONNECTING THE WIRES (Fig.2)**

- 1. Connect the electrical wires as follows. Connect the Black wire from the fixture to the black house (hot) Wire. Connect the white wire from the fixture to the white (neutral) house wire. Make sure all wire nuts are secured. You may wrap the connections with electrical tape. If your outlet box has a ground wires (green or bare copper) connect fixture's ground wire to it. Otherwise attach the bare copper fixture wire to the green ground screw on the single bar.
- 2. Tuck the wire connections neatly into the wall junction box.