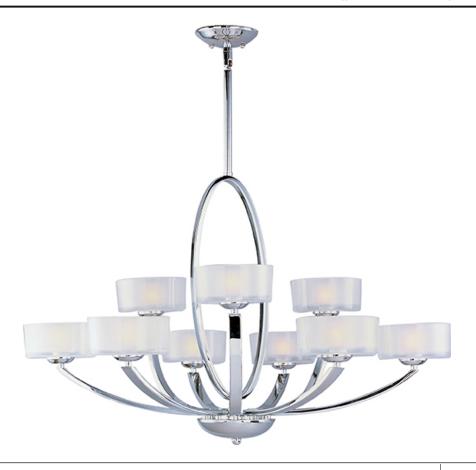

## PRODUCT DESCRIPTION

Symmetry in design captures the essence of the Elle collection. Graceful sweeping arms finished in either Polished Chrome or Oil-Rubbed Bronze support a bold Frosted glass. Â Xenon lamps supply a bright, natural light.

#### **FINISHES OPTION**

Polished Chrome

#### **GLASS**

Frosted FT