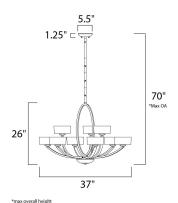

## **MEASUREMENTS**

**DIMENSION** : 37" W x 26" H MAX OAH : 70" OAH HANGING WEIGHT : 35.86 lb