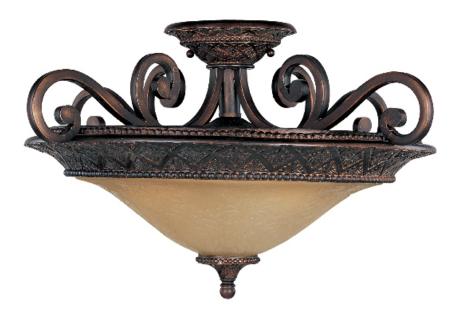

## PRODUCT DESCRIPTION

In either Screen Amber or Soft Vanilla Glass, the sharp angles of the Oil Rubbed Bronze body modernizes and inspires.

#### **FINISHES OPTION**

Oil Rubbed Bronze

### GLASS

Screen Amber SA

#### MATERIAL

Steel, Glass