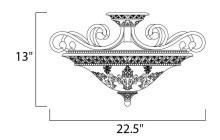

## PRODUCT DESCRIPTION

In either Screen Amber or Soft Vanilla Glass, the sharp angles of the Oil Rubbed Bronze body modernizes and inspires.



# MEASUREMENTS

DIMENSION : 22.5" L x 22.5" W x 13" H

HANGING WEIGHT : 12.7 lb

#### LAMPING

INPUT VOLTAGE : 120V LUMENS : 0 Rated

BULB : 3 x 60W Incandescent E26 Medium , 180W Total

BULB INCLUDED : (Not Included)

DIMMABLE : Yes

#### **FINISHES OPTION**



Oil Rubbed Bronze

### GLASS

Screen Amber SA

#### MATERIAL

Steel, Glass

### RATINGS

cULus

Dry Location



# ADDITIONAL

RATED LIFE 2500 Hours OPERATING TEMPERATURE: -20°C (-4°F), 40°C (104°F)

Always consult a qualified electrician before installing any lighting product.



# WESTERN DISTRIBUTION CENTER (HEADQUARTER) 253 NORTH VINELAND AVE I CITY OF INDUSTRY, CA 91746