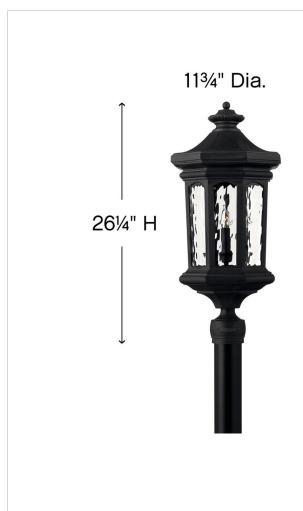

## LARGE POST TOP OR PIER MOUNT LANTERN

Raley's regal appearance features cast aluminum construction, a bold Museum Black finish, flourishing details and clear water glass panels for a dignified style statement.

| DIMENSIONS |       |
|------------|-------|
| WIDTH:     | 11.8" |
| HEIGHT:    | 26.3" |
| WEIGHT:    | 18lb  |

| LIGHT SOURCE  |                               |
|---------------|-------------------------------|
| LIGHT SOURCE: | Socketed                      |
| WATTAGE:      | 4-5w Cand. LED, 40w<br>Equiv. |
| VOLTAGE:      | 120v                          |