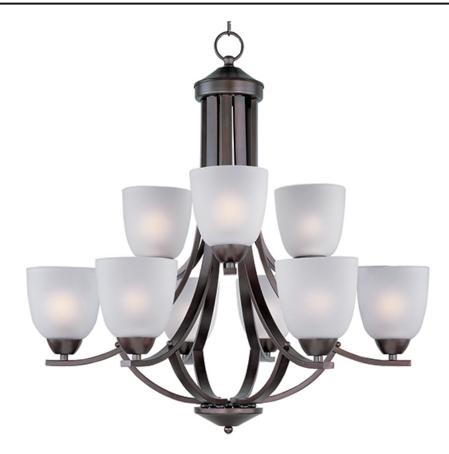

## **PRODUCT DESCRIPTION**

This transitional design works in any style home. Intersecting, rectangular tubing finished in your choice of Satin Nickel or Oil Rubbed Bronze gently curves to support simple line Frost glass shades.