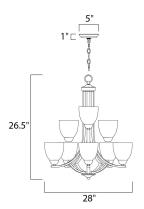

### **MEASUREMENTS**

DIMENSION : 28" L x 28" W x 26.5" H CANOPY : 5" W x 1" H x 5" L

: 21.9 lb HANGING WEIGHT