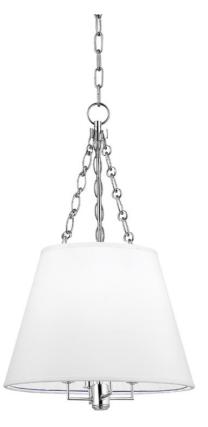

BURDETT 6415-PN

Clean-lined and smooth on the surface, closer inspection shows Burdett's sumptuous side. Alluding to late nineteenthcentury opulence, we adorn the interior of Burdett's shade with richly gathered pleating. While the pendant's subdued silhouette serves a contemporary sensibility, its lavish surprise rewards close appreciation.

### DIMENSIONS

Height 24.25" Width/Diameter 15.00" Minimum Height 31.00" Maximum Height 79.00" Canopy/Backplate 5.50" Hanging Type Weight 3.00lb

## **GLASS/SHADES**

Material Faux Silk Attachment Color White