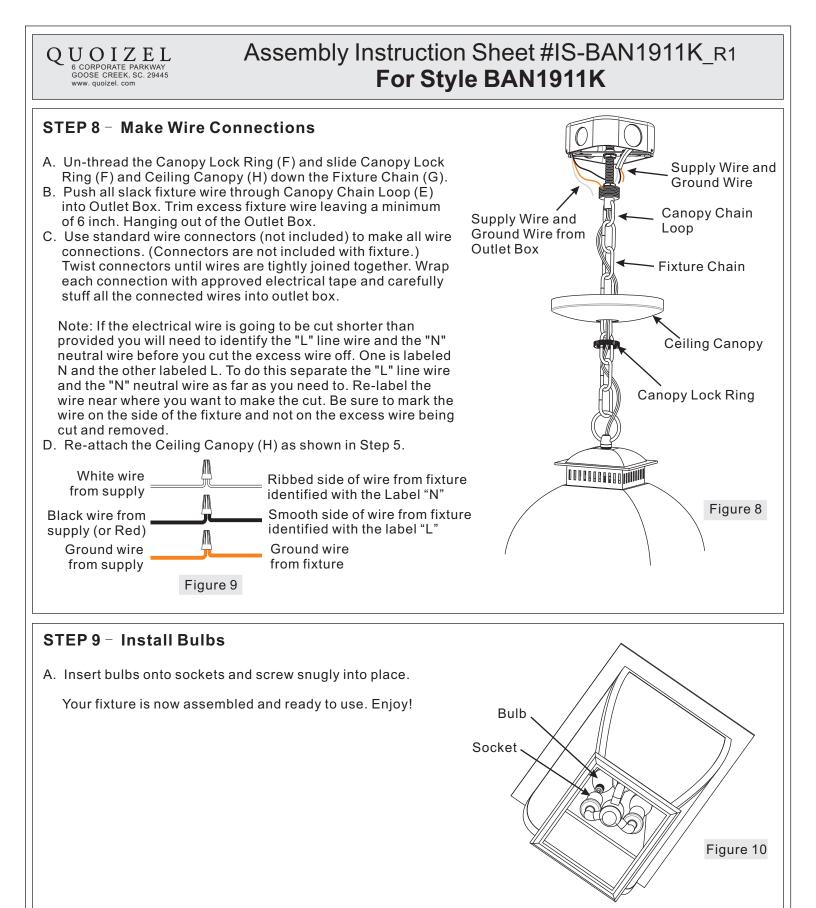

Disconnect fixture from power source before replacing bulbs. Make sure bulbs are given sufficient time to cool before removal.

| Part | Description       | Quantity | В      |         |   |
|------|-------------------|----------|--------|---------|---|
| А    | Crossbar          | 1 pc.    |        | 0.9.00  | J |
| В    | Nipple            | 1 pc.    | С      | 1000000 |   |
| С    | Lock Washer       | 2 pcs.   |        |         |   |
| D    | Hex Nut           | 2 pcs.   | D      |         |   |
| Е    | Canopy Chain Loop | 1 pc.    |        |         |   |
| F    | Canopy Lock Ring  | 1 pc.    | E      |         |   |
| G    | Fixture Chain     | 1 pc.    |        | J       |   |
| Н    | Ceiling Canopy    | 1 pc.    |        |         |   |
| Ι    | Fixture Loop      | 1 pc.    | F      |         |   |
| J    | Fixture Body      | 1 pc.    |        |         |   |
|      |                   |          | G<br>H |         |   |
|      |                   |          |        |         |   |