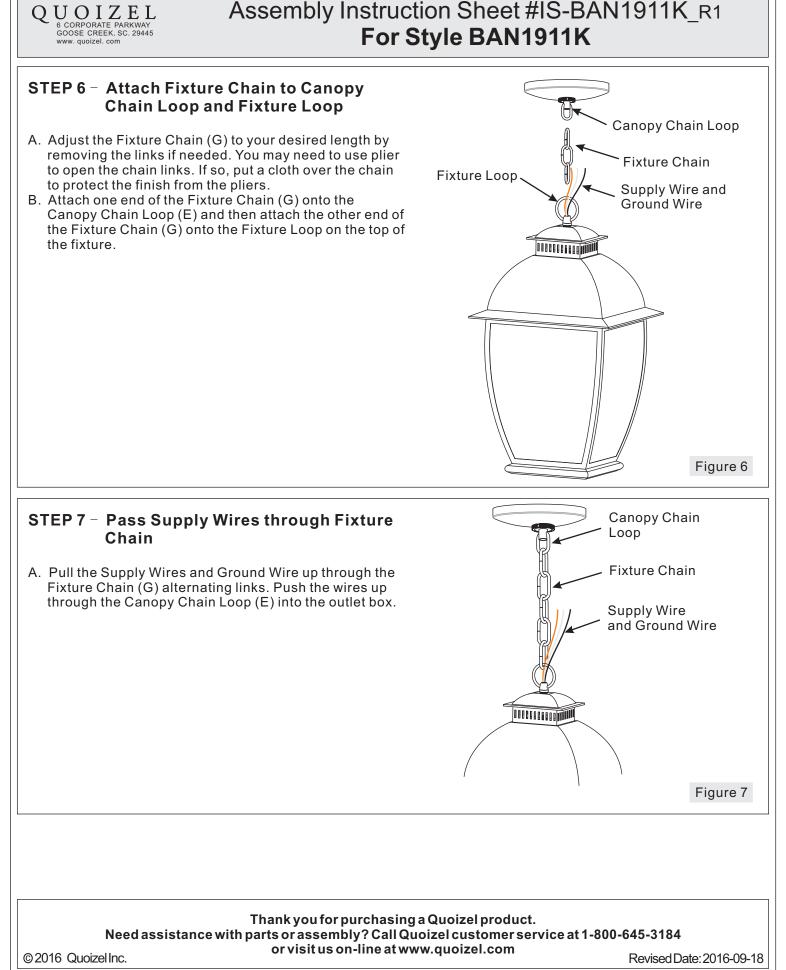

Disconnect fixture from power source before replacing bulbs. Make sure bulbs are given sufficient time to cool before removal.

| Part | Description       | Quantity | В      |         |   |
|------|-------------------|----------|--------|---------|---|
| А    | Crossbar          | 1 pc.    |        | 0.9.00  | J |
| В    | Nipple            | 1 pc.    | С      | 1000000 |   |
| С    | Lock Washer       | 2 pcs.   |        |         |   |
| D    | Hex Nut           | 2 pcs.   | D      |         |   |
| Е    | Canopy Chain Loop | 1 pc.    |        |         |   |
| F    | Canopy Lock Ring  | 1 pc.    | E      |         |   |
| G    | Fixture Chain     | 1 pc.    |        | J       |   |
| Н    | Ceiling Canopy    | 1 pc.    |        |         |   |
| Ι    | Fixture Loop      | 1 pc.    | F      |         |   |
| J    | Fixture Body      | 1 pc.    |        |         |   |
|      |                   |          | G<br>H |         |   |
|      |                   |          |        |         |   |