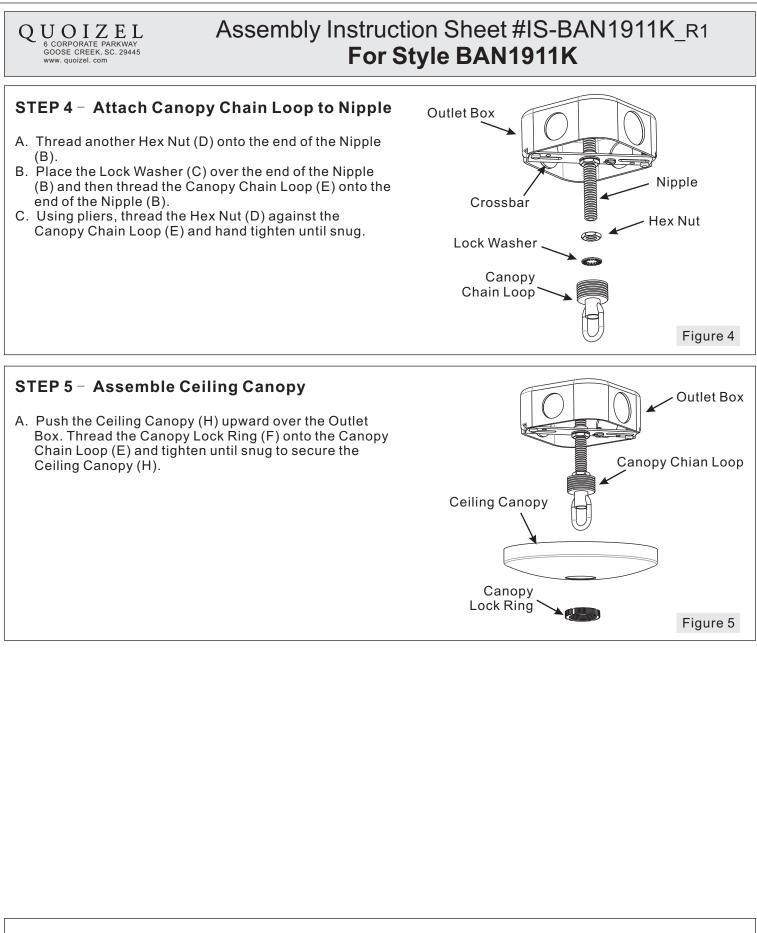

Disconnect fixture from power source before replacing bulbs. Make sure bulbs are given sufficient time to cool before removal.

| Part | Description       | Quantity | В      |         |   |
|------|-------------------|----------|--------|---------|---|
| А    | Crossbar          | 1 pc.    |        | 0.9.00  | J |
| В    | Nipple            | 1 pc.    | С      | 1000000 |   |
| С    | Lock Washer       | 2 pcs.   |        |         |   |
| D    | Hex Nut           | 2 pcs.   | D      |         |   |
| Е    | Canopy Chain Loop | 1 pc.    |        |         |   |
| F    | Canopy Lock Ring  | 1 pc.    | E      |         |   |
| G    | Fixture Chain     | 1 pc.    |        | J       |   |
| Н    | Ceiling Canopy    | 1 pc.    |        |         |   |
| Ι    | Fixture Loop      | 1 pc.    | F      |         |   |
| J    | Fixture Body      | 1 pc.    |        |         |   |
|      |                   |          | G<br>H |         |   |
|      |                   |          |        |         |   |