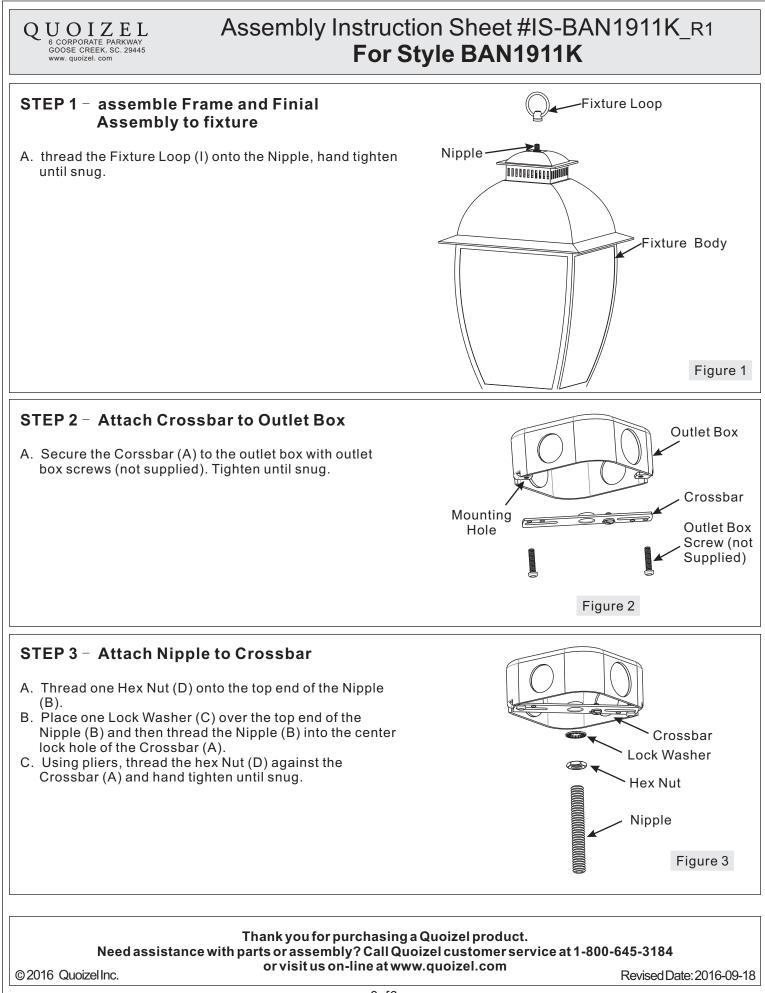

Disconnect fixture from power source before replacing bulbs. Make sure bulbs are given sufficient time to cool before removal.

| Part | Description       | Quantity | В      |         |   |
|------|-------------------|----------|--------|---------|---|
| А    | Crossbar          | 1 pc.    |        | 0.9.00  | J |
| В    | Nipple            | 1 pc.    | С      | 1000000 |   |
| С    | Lock Washer       | 2 pcs.   |        |         |   |
| D    | Hex Nut           | 2 pcs.   | D      |         |   |
| Е    | Canopy Chain Loop | 1 pc.    |        |         |   |
| F    | Canopy Lock Ring  | 1 pc.    | E      |         |   |
| G    | Fixture Chain     | 1 pc.    |        | J       |   |
| Н    | Ceiling Canopy    | 1 pc.    |        |         |   |
| Ι    | Fixture Loop      | 1 pc.    | F      |         |   |
| J    | Fixture Body      | 1 pc.    |        |         |   |
|      |                   |          | G<br>H |         |   |
|      |                   |          |        |         |   |