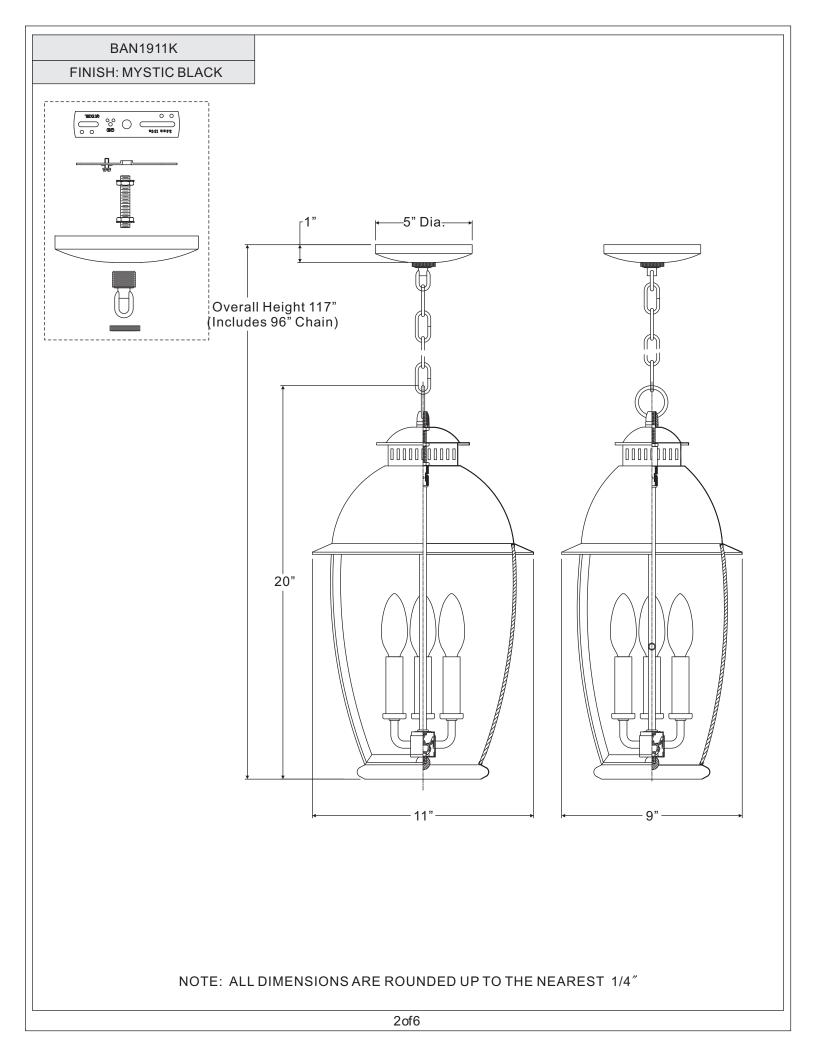

## Assembly Instruction Sheet #IS-BAN1911K\_R1 For Style BAN1911K

Please go to www.quoizel.com for product cleaning tips. Go to the Care + Maintenance selection.

**Tools Required:** Flathead screwdriver, Phillips screwdriver, pliers, wire cutters, wire strippers, electrical tape, safety glasses.

 $\label{eq:lightSource: (3) B10 Candelabra Base Bulbs 60 W Maximum.$ 

Estimated Assembly Time: 20-30 minutes

**Preparation:** Identify and inspect all parts before beginning installation. Check package content list and diagrams below to be sure all parts are present. If any parts are missing or damaged, do not attempt to assemble, install, or operate the fixture. Contact customer service for replacement parts.