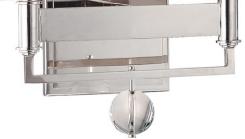

# **GRESHAM PARK**

5642-PN

Above a kitchen island, a dining table, or a billiards table, Gresham Park adds a harmonious weight to an important part of your space. Its crystal orb finial plays against the boxiness of its shade and its angular flat arms. Wall sconce versions provide an opportunity to match for design unity. Polished Nickel finish comes with black-trimmed shade and Old Bronze comes with white-trimmed shade.

#### **FINISHES**

Old Bronze (OB) Polished Nickel (PN)