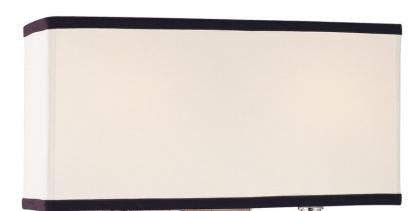

# **GRESHAM PARK**

5642-PN

Above a kitchen island, a dining table, or a billiards table, Gresham Park adds a harmonious weight to an important part of your space. Its crystal orb finial plays against the boxiness of its shade and its angular flat arms. Wall sconce versions provide an opportunity to match for design unity. Polished Nickel finish comes with black-trimmed shade and Old Bronze comes with white-trimmed shade.

### **GLASS/SHADES**

Material Faux Silk Attachment Color Off White/black Trim