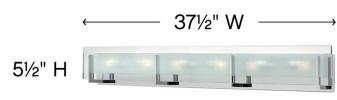

## **LATITUDE**

## 5656CM

## SIX LIGHT VANITY

Latitude is contemporary and sleek, finding its true beauty in the minimalist design. The slim glass panel features rectangular etching while the subtle, split fork frames add understated architectural style.

| DIMENSIONS     |                  |
|----------------|------------------|
| WIDTH:         | 37.5"            |
| HEIGHT:        | 5.5"             |
| WEIGHT:        | 11.8lb           |
| BACK PLATE:    | 36.25"W X 4.75"H |
| EXTENSION:     | 4"               |
| TOP TO OUTLET: | 3.25"            |