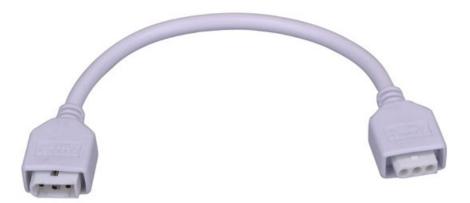

### PRODUCT DESCRIPTION

CounterMax MXInterLink5 is a group of accessories designed to make installation quicker, easier and more flexible for its compatible CounterMax undercabinet products.

### **MEASUREMENTS**

: 9" L DIMENSION HANGING WEIGHT