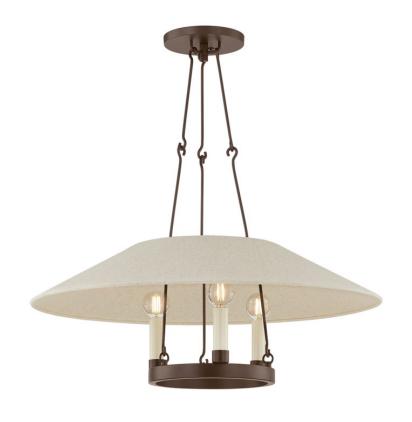

#### F1625-BRZ

Archive reimagines the traditional ring chandelier. A trio of candles are displayed around a metal ring held aloft by delicate hooked arms. The natural linen shade over the framework is unexpected and adds an organic feel and a soft light. Make a sophisticated statement overhead with the Bronze finish or bring a warm glow to the ceiling in Patina Brass. Part of our Lauren Liess collection.