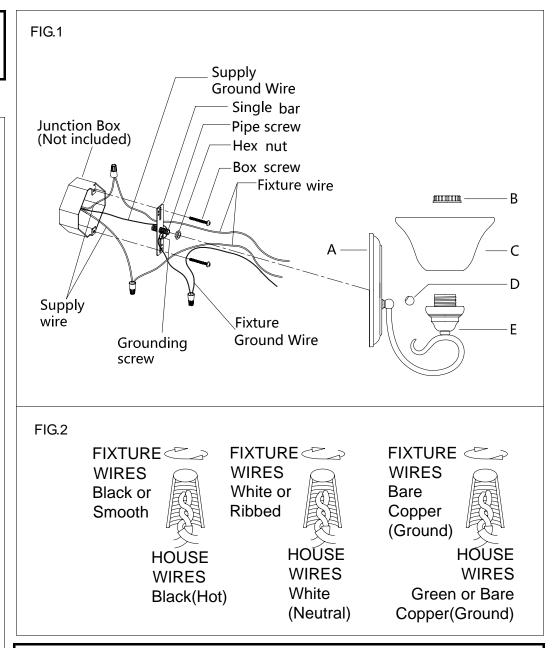

## **ASSEMBLING THE FIXTURE (Fig.1)**

- 1. Shut off the power at the circuit breaker and remove old fixture, including the single bar.
- 2. Thread the pipe thread part way into the center hole of the single bar and secure with hex nut.
- Attach the single bar to the junction box using two box screws as shown. The side of the single bar marked "GND" must face out. The junction box is not included.
- 4. Follow wiring instructions carefully (see fig.2).
- 5. Attach the lamp body(E) onto the junction box, aligning the back plate mounting hole with the pipe thread, tighten it with the ball nut (D).
- 6. Raise the glass shade(C) onto the lamp holder, lock it securely with the check ring(B).
- 7. Install the light bulb(**Not included**) in accordance with the fixture's specifications. **NOTE: DO NOT EXCEED THE MAXIMUM WATTAGE RATING!**

## **CONNECTING THE WIRES (Fig.2)**

- 1. Connect the electrical wires as follows. Connect the Black wire from the fixture to the black house (hot) Wire. Connect the white wire from the fixture to the white (neutral) house wire. Make sure all wire nuts are secured. You may wrap the connections with electrical tape. If your outlet box has a ground wires (green or bare copper) connect fixture's ground wire to it. Otherwise attach the bare copper fixture wire to the green ground screw on the mounting plate.
- 2. Tuck the wire connections neatly into the wall junction box.