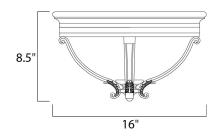

## MEASUREMENTS

DIMENSION : 16" L x 16" W x 8.5" H HANGING WEIGHT : 9.02 lb

LAMPING INPUT VOLTAGE : 120V LUMENS : 0 Ra

BULB: 3 xBULB INCLUDED: (NoDIMMABLE: Yes

E : 120V : 0 Rated : 3 x 60W Incandescent E26 Medium , 180W Total D : (Not Included)