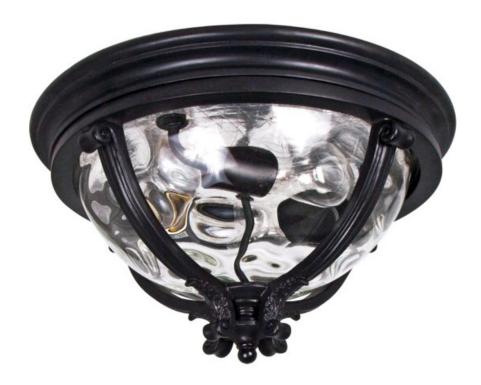

## **PRODUCT DESCRIPTION**

Maxim Lighting's Camden VX Collection is made with Vivex, a material twice the strength of resin, is non-corrosive, UV resistant and backed with a 5-Year Limited Warranty. Camden VX is available in our Black or Golden Bronze finish and our Water Glass.

## FINISHES OPTION

Black Golden Bronze

**GLASS** Water Glass WG

MATERIAL Vivex Resin Composite, Glass

RATINGS CETLus Damp Location

ADDITIONAL RATED LIFE 2500 Hours OPERATING TEMPERATURE: -20°C (-4°F), 40°C (104°F)