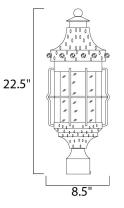

## **MEASUREMENTS**

HANGING WEIGHT

DIMENSION

LAMPING

LUMENS

DIMMABLE

BULB

: 8.5" L x 8.5" W x 22.5" H : 8.38 lb