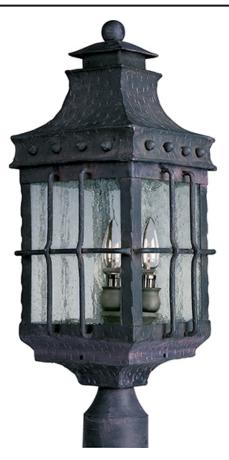

## **PRODUCT DESCRIPTION**

Nantucket is a traditional, early American style collection from Maxim Lighting International in Country Forge finish with Seedy glass.

## FINISHES OPTION

GLASS Seedy CD

MATERIAL Steel, Glass

RATINGS cETLus Wet Location

ADDITIONAL RATED LIFE 1500 Hours OPERATING TEMPERATURE: -20°C (-4°F), 40°C (104°F)

Always consult a qualified electrician before installing any lighting product.