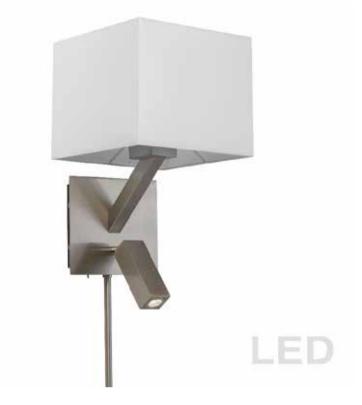

## DLED496-SC - Wall Sconce w/Reading Lamp, SC Finish

1 Light, 1 Downlight LED Wall Sconce, Satin Chrome Finish with White Shade

| Height<br>Width/Length<br>Depth<br>Weight                                                               | 13<br>7<br>8<br>5                      | No. of Bulbs<br>LED Compatible<br>Total Wattage                 | 2<br>LED Compatible<br>63                                    |
|---------------------------------------------------------------------------------------------------------|----------------------------------------|-----------------------------------------------------------------|--------------------------------------------------------------|
| Body Material<br>Finish/Color<br>Type of Finish                                                         | Metal<br>Satin Chrome<br>Electroplated | Second Material<br>Second Finish/Color                          | Fabric<br>White                                              |
| Bulb 1 Amount<br>Bulb 1 Base Type<br>Bulb 1 Max Watt.<br>Bulb 1 Included<br>Bulb 1 Lumens<br>Bulb 1 CRI | 1<br>E26<br>60<br>No                   | Rated For<br>Voltage<br>Approval<br>Warranty<br>Instal Position | Dry Location<br>120V<br>cUL or equivalent<br>5 Years<br>Wall |