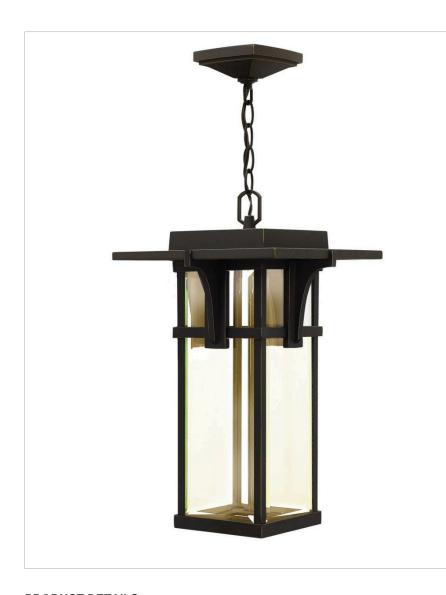

## **MANHATTAN**

## 2322OZ-LED

## LARGE HANGING LANTERN

Manhattan is a classic update to the traditional train station lantern. The hand-painted Oil Rubbed Bronze finish complements the clean lines of its durable die cast construction.

| DETAILS       |                                 |
|---------------|---------------------------------|
| FINISH:       | Oil Rubbed Bronze               |
| MATERIAL:     | Aluminum                        |
| GLASS:        | Clear Beveled                   |
| SLOPE DEGREE: | 90                              |
| DIMMABLE:     | YES - CL TYPE DIMMER<br>(SSL7A) |