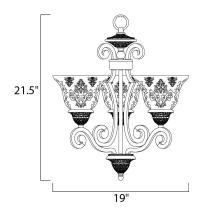

#### **MEASUREMENTS**

DIMENSION : 19" L x 19" W x 21.5" H

HANGING WEIGHT : 11.31 lb