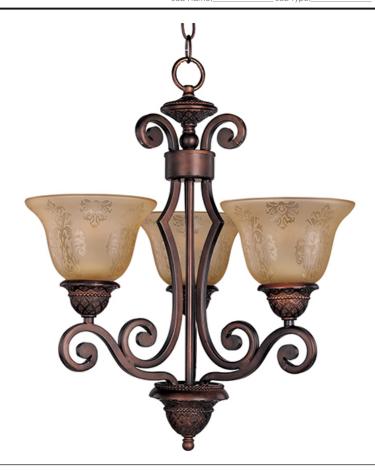

### PRODUCT DESCRIPTION

In either Screen Amber or Soft Vanilla Glass, the sharp angles of the Oil Rubbed Bronze body modernizes and inspires.

## **FINISHES OPTION**

Oil Rubbed Bronze

#### GLASS

Screen Amber SA

#### MATERIAL

Steel, Glass