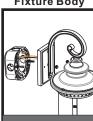

#### **PARTS BAG**

Crossbar Assembly

C Fixture Body

### **Alternate**

STEP 2

**Remove Pack** 

STEP 3

**Fixture Body** 

STEP 5

STEP 6