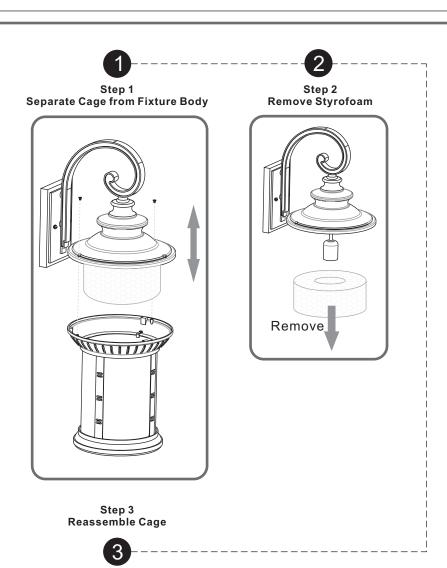

### **Alternate**

STEP 2

**Remove Pack** 

STEP 3

**Fixture Body** 

STEP 5

STEP 6