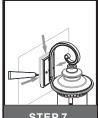

# Installation Guide For Style CHI8407IB

## **Tools Required**



# **Light Source**



1BULBREQUIRED BULBNOTINCLUDED

# $oldsymbol{\Delta}$ Warnings and Cautions

Turn off the electricity at the circuit breaker before installation. Consult a licensed electrician if in doubt about installation.

Turn off power to the fixture and allow the bulbs to cool before replacing.

### **Package Contents**

**Preparation**: Identify and inspect all parts before beginning the installation.

Missing or damaged parts? Contact your original place of purchase.

#### **PARTS BAG**



Crossbar Assembly





C Fixture Body

#### Table of **Contents**

### **Alternate**





STEP 2

**Remove Pack** 



STEP 3



**Fixture Body** 



STEP 5



STEP 6















# STEP 5



## STEP 6



# STEP 7