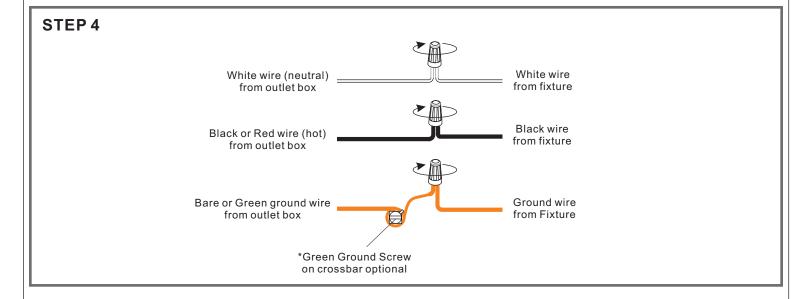

# $oldsymbol{\Delta}$ Warnings and Cautions

Turn off the electricity at the circuit breaker before installation. Consult a licensed electrician if in doubt about installation.

Turn off power to the fixture and allow the bulbs to cool before replacing.