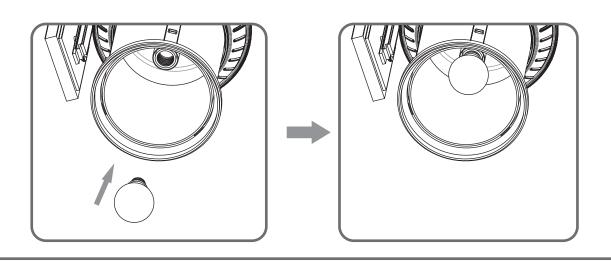

# Installation Guide For Style CHI8407IB

## **Tools Required**



# **Light Source**



1BULBREQUIRED BULBNOTINCLUDED

# $oldsymbol{\Delta}$ Warnings and Cautions

Turn off the electricity at the circuit breaker before installation. Consult a licensed electrician if in doubt about installation.

Turn off power to the fixture and allow the bulbs to cool before replacing.

### **Package Contents**

**Preparation**: Identify and inspect all parts before beginning the installation.

Missing or damaged parts? Contact your original place of purchase.

#### **PARTS BAG**



Crossbar Assembly





C Fixture Body

#### Table of **Contents**

### **Alternate**





STEP 2

**Remove Pack** 



STEP 3



**Fixture Body** 



STEP 5



STEP 6















# STEP 5



## STEP 6



# STEP 7