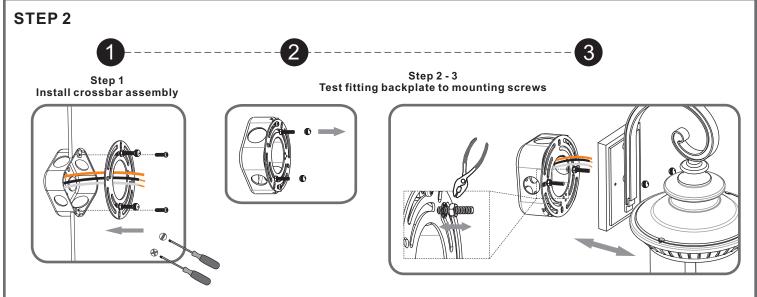

### **Alternate**

STEP 2

**Remove Pack** 

STEP 3

**Fixture Body** 

STEP 5

STEP 6