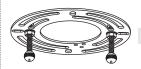

# Installation Guide For Style CHI8407IB

## **Tools Required**



# **Light Source**



1BULBREQUIRED BULBNOTINCLUDED

# $oldsymbol{\Delta}$ Warnings and Cautions

Turn off the electricity at the circuit breaker before installation. Consult a licensed electrician if in doubt about installation.

Turn off power to the fixture and allow the bulbs to cool before replacing.

### **Package Contents**

**Preparation**: Identify and inspect all parts before beginning the installation.

Missing or damaged parts? Contact your original place of purchase.

#### **PARTS BAG**



Crossbar Assembly





C Fixture Body

#### Table of **Contents**

### **Alternate**





STEP 2

**Remove Pack** 



STEP 3



**Fixture Body** 



STEP 5



STEP 6















# STEP 5



## STEP 6



# STEP 7