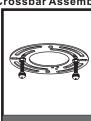

# Installation Guide For Style CHI8407IB

## **Tools Required**



# **Light Source**



1BULBREQUIRED BULBNOTINCLUDED

# $oldsymbol{\Delta}$ Warnings and Cautions

Turn off the electricity at the circuit breaker before installation. Consult a licensed electrician if in doubt about installation.

Turn off power to the fixture and allow the bulbs to cool before replacing.

### **Package Contents**

**Preparation**: Identify and inspect all parts before beginning the installation.

Missing or damaged parts? Contact your original place of purchase.

#### **PARTS BAG**



Crossbar Assembly





C Fixture Body

#### Table of **Contents**

### **Alternate**





STEP 2

**Remove Pack** 



STEP 3



**Fixture Body** 



STEP 5



STEP 6















# STEP 5



## STEP 6



# STEP 7