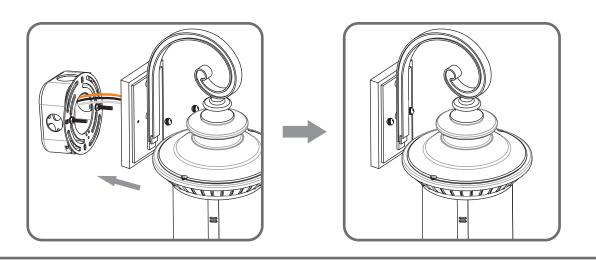

# Installation Guide For Style CHI8407IB

## **Tools Required**



# **Light Source**



1BULBREQUIRED BULBNOTINCLUDED

# $oldsymbol{\Delta}$ Warnings and Cautions

Turn off the electricity at the circuit breaker before installation. Consult a licensed electrician if in doubt about installation.

Turn off power to the fixture and allow the bulbs to cool before replacing.

### **Package Contents**

**Preparation**: Identify and inspect all parts before beginning the installation.

Missing or damaged parts? Contact your original place of purchase.

#### **PARTS BAG**



Crossbar Assembly





C Fixture Body

#### Table of **Contents**

### **Alternate**





STEP 2

**Remove Pack** 



STEP 3



**Fixture Body** 



STEP 5



STEP 6















# STEP 5



## STEP 6



# STEP 7