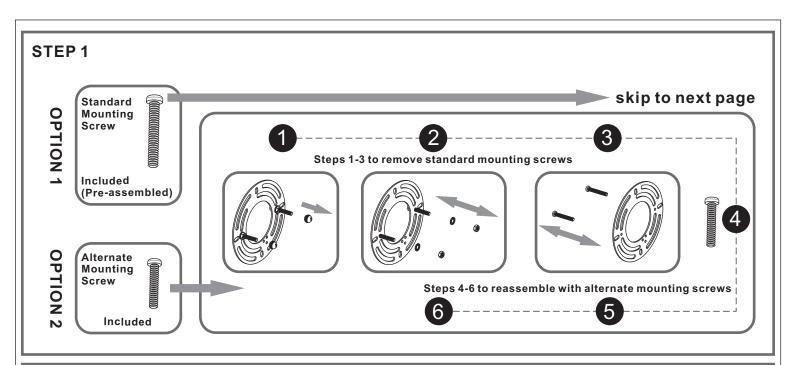

### **Alternate**

STEP 2

**Remove Pack** 

STEP 3

**Fixture Body** 

STEP 5

STEP 6