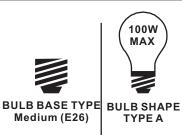

# Installation Guide For Style CHI8407IB

## **Tools Required**



# **Light Source**



1BULBREQUIRED BULBNOTINCLUDED

# $oldsymbol{\Delta}$ Warnings and Cautions

Turn off the electricity at the circuit breaker before installation. Consult a licensed electrician if in doubt about installation.

Turn off power to the fixture and allow the bulbs to cool before replacing.

### **Package Contents**

**Preparation**: Identify and inspect all parts before beginning the installation.

Missing or damaged parts? Contact your original place of purchase.

#### **PARTS BAG**



Crossbar Assembly





C Fixture Body

#### Table of **Contents**

### **Alternate**





STEP 2

**Remove Pack** 



STEP 3



**Fixture Body** 



STEP 5



STEP 6















# STEP 5



## STEP 6



# STEP 7