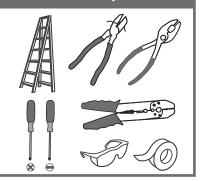

# Installation Guide For Style CHI8407IB

## **Tools Required**



# **Light Source**



1BULBREQUIRED BULBNOTINCLUDED

# $oldsymbol{\Delta}$ Warnings and Cautions

Turn off the electricity at the circuit breaker before installation. Consult a licensed electrician if in doubt about installation.

Turn off power to the fixture and allow the bulbs to cool before replacing.

### **Package Contents**

**Preparation**: Identify and inspect all parts before beginning the installation.

Missing or damaged parts? Contact your original place of purchase.

#### **PARTS BAG**



Crossbar Assembly





C Fixture Body

#### Table of **Contents**

### **Alternate**





STEP 2

**Remove Pack** 



STEP 3



**Fixture Body** 



STEP 5



STEP 6















# STEP 5



## STEP 6



# STEP 7