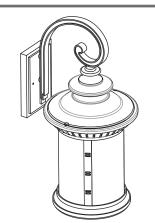

# Installation Guide For Style CHI8407IB

## **Tools Required**



# **Light Source**



1BULBREQUIRED BULBNOTINCLUDED

# $oldsymbol{\Delta}$ Warnings and Cautions

Turn off the electricity at the circuit breaker before installation. Consult a licensed electrician if in doubt about installation.

Turn off power to the fixture and allow the bulbs to cool before replacing.

### **Package Contents**

**Preparation**: Identify and inspect all parts before beginning the installation.

Missing or damaged parts? Contact your original place of purchase.

#### **PARTS BAG**



Crossbar Assembly





C Fixture Body

#### Table of **Contents**

### **Alternate**





STEP 2

**Remove Pack** 



STEP 3



**Fixture Body** 



STEP 5



STEP 6















# STEP 5



## STEP 6



# STEP 7