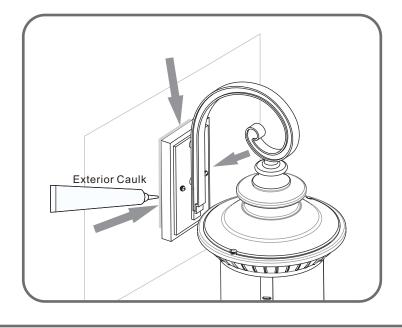

# Installation Guide For Style CHI8407IB

## **Tools Required**



# **Light Source**



1BULBREQUIRED BULBNOTINCLUDED

# $oldsymbol{\Delta}$ Warnings and Cautions

Turn off the electricity at the circuit breaker before installation. Consult a licensed electrician if in doubt about installation.

Turn off power to the fixture and allow the bulbs to cool before replacing.

### **Package Contents**

**Preparation**: Identify and inspect all parts before beginning the installation.

Missing or damaged parts? Contact your original place of purchase.

#### **PARTS BAG**



Crossbar Assembly





C Fixture Body

#### Table of **Contents**

### **Alternate**





STEP 2

**Remove Pack** 



STEP 3



**Fixture Body** 



STEP 5



STEP 6















# STEP 5



## STEP 6



# STEP 7