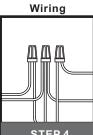

### **Alternate**

STEP 2

**Remove Pack** 

STEP 3

**Fixture Body** 

STEP 5

STEP 6