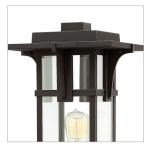

## LARGE POST TOP OR PIER MOUNT LANTERN

Manhattan is a classic update to the traditional train station lantern. The hand-painted Oil Rubbed Bronze finish complements the clean lines of its durable die cast construction.

| DETAILS   |                                           |
|-----------|-------------------------------------------|
| FINISH:   | Oil Rubbed Bronze                         |
| MATERIAL: | Aluminum                                  |
| GLASS:    | Clear Beveled                             |
| DIMMABLE: | YES, WITH DIMMABLE<br>LAMP (NOT INCLUDED) |

## PRODUCT DETAILS:

- Suitable for use in wet (outdoor direct rain) locations as defined by NEC and CEC. Meets
  United States UL Underwriters Laboratories & CSA Canadian Standards Association Product
  Safety Standards
- Ideal for vintage filament bulbs (not included)
- · 2-year finish warranty
- Streamlined forms, robust finishes and symmetrical details complement Craftsman facades