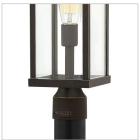

## LARGE POST TOP OR PIER MOUNT LANTERN

Manhattan is a classic update to the traditional train station lantern. The hand-painted Oil Rubbed Bronze finish complements the clean lines of its durable die cast construction.

| DETAILS   |                                           |
|-----------|-------------------------------------------|
| FINISH:   | Oil Rubbed Bronze                         |
| MATERIAL: | Aluminum                                  |
| GLASS:    | Clear Beveled                             |
| DIMMABLE: | YES, WITH DIMMABLE<br>LAMP (NOT INCLUDED) |

## PRODUCT DETAILS:

- Suitable for use in wet (outdoor direct rain) locations as defined by NEC and CEC. Meets
  United States UL Underwriters Laboratories & CSA Canadian Standards Association Product
  Safety Standards
- Ideal for vintage filament bulbs (not included)
- · 2-year finish warranty
- Streamlined forms, robust finishes and symmetrical details complement Craftsman facades