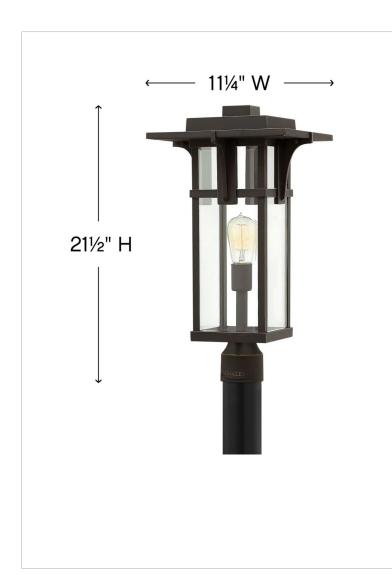

## **MANHATTAN**

## 2321OZ

## LARGE POST TOP OR PIER MOUNT LANTERN

Manhattan is a classic update to the traditional train station lantern. The hand-painted Oil Rubbed Bronze finish complements the clean lines of its durable die cast construction.

| DETAILS   |                                           |
|-----------|-------------------------------------------|
| FINISH:   | Oil Rubbed Bronze                         |
| MATERIAL: | Aluminum                                  |
| GLASS:    | Clear Beveled                             |
| DIMMABLE: | YES, WITH DIMMABLE<br>LAMP (NOT INCLUDED) |

| DIMENSIONS |       |
|------------|-------|
| WIDTH:     | 11.3" |
| HEIGHT:    | 21.5" |
| WEIGHT:    | 9lb   |

| LIGHT SOURCE  |                                |
|---------------|--------------------------------|
| LIGHT SOURCE: | Socketed                       |
| WATTAGE:      | 1-12w Med. LED, 100W<br>Equiv. |
| VOLTAGE:      | 120v                           |