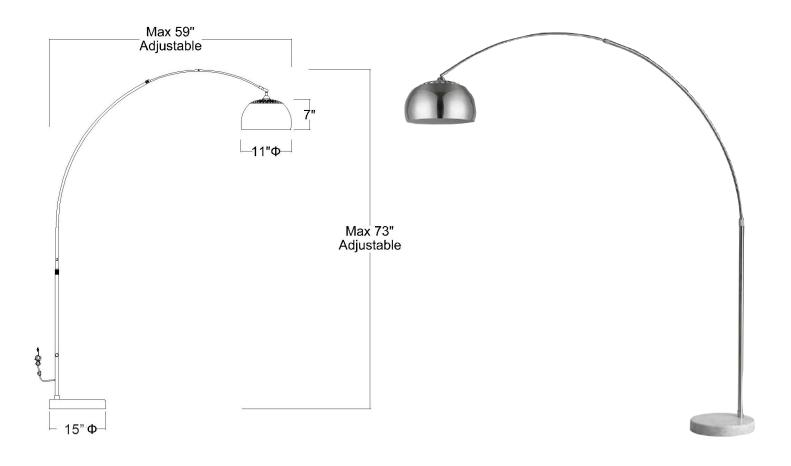

## **TFA8005 MID ARC FLOOR LAMP**

|                   |                             | _                      |                     |
|-------------------|-----------------------------|------------------------|---------------------|
| Description:      | Mid arc floor lamp          | Material:              | Marble, steel,      |
| Finish:           | Brushed nickel with white   |                        | stainless steel     |
|                   | marble base                 | Glass:                 | NA                  |
| Dimensions:       | 65" - 73" H, 54" - 59" ext. | Back Plate Dimensions: | NA                  |
| Bulbs:            | 1 x 150W                    | Mounting Holes:        | NA                  |
| Sockets:          | 120V E26 base               | Switch:                | In-line foot switch |
| Shade:            | Metal with white interior   | Cord:                  | Silver, 8' plug-in  |
| Installed Weight: | 45.5 lbs.                   | Dimmable:              | Yes                 |
| Certification:    | c UL                        |                        |                     |
|                   |                             |                        |                     |