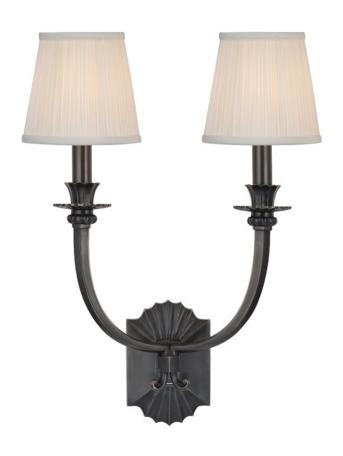

# **ALDEN**

962-OB

The late 18th-century French Rococo movement drew inspiration from seashells and other natural forms as it reacted with whimsy against the Baroque era preceding it. Our Alden family hearkens back to this era with the elegant fluting of its backplate, candlecup, and bobeche. Luxurious pleated silk shades add the perfect complement to these fine details.

#### **DIMENSIONS**

Height 20.50"

Width/Diameter 14.75"

Minimum Height 0.00"

Maximum Height 0.00"

Canopy/Backplate 0.00"

Hanging Type

Weight 7.00lb

### **GLASS/SHADES**

Material Silk

Attachment

Color White/pleated