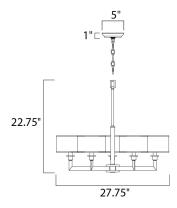

## MEASUREMENTS

HANGING WEIGHT

DIMENSION

MAX OAH

CANOPY

LUMENS

BULB

: 27.25" L x 27.75" W x 22.75" H : 58.75" OAH : 5.12" W x 1.13" H