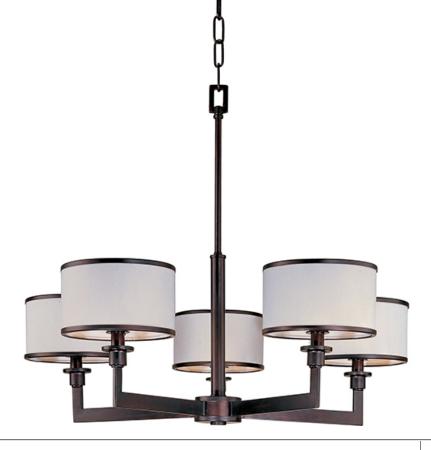

## **PRODUCT DESCRIPTION**

The Nexus collection is the true standard for contemporary lighting. The flat rectangular tube arm forms to a perfect angle and comes finished in choice of Satin Nickel or Oil Rubbed Bronze. The White fabric drum shade is trimmed with metal rings in matching finish for a clean, tailored look.