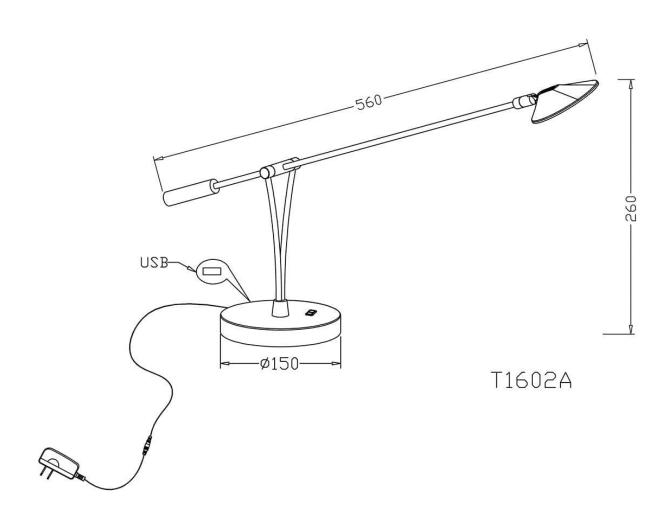

## **Product Specifications**

**OAH (in.):** 9

Overall Width (in.): 24.5

Depth (in.): 6

**Bulb type:** Integrated LED

**Bulb wattage (watts):** 

Number of Bulbs:

**Bulb included:** 

Control: push dimmer

LED info - Watts (W): 10

LED info - Lumens (lm): 800

LED info - Im/W: 80

**LED info - CCT: 2200-4000K** 

LED info - CRI: 80

**LED Reading Light info - Watts:** 

LED Reading Light info - Im:

LED Reading Light info - lm/W:

LED Reading Light info - CCT:

LED Reading Light info - CRI:

Net Weight (lb): 3.3

Net Weight (kg): 1.5

**Certifications and Listings:** 

Warranty: 5 years