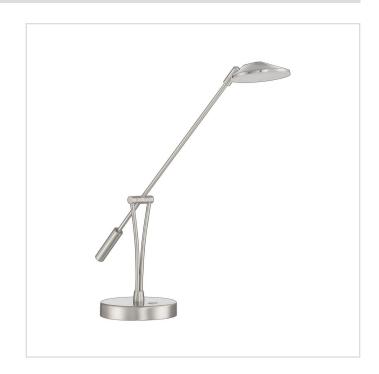

## LAHOYA Satin Nickel Desk Lamp

Model No. PTL5015-SN

LAHOYA Color Changing LED Task Lamp in a Satin Nickel finish with USB Port

- •Color Changing LED (2200K to 4000K)
- •800 lumens
- •USB Port on base
- Push Dimmer Control
- •Base diameter: 5.9"
- •5 year warranty

## **LAHOYA Satin Nickel Desk Lamp**

## LAHOYA Satin Nickel Desk Lamp

Model No. PTL5015-SN