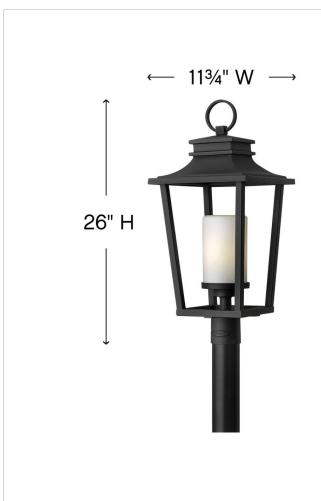

| DIMENSIONS |       |
|------------|-------|
| WIDTH:     | 11.8" |
| HEIGHT:    | 26"   |
| WEIGHT:    | 7lb   |

| LIGHT SOURCE  |                                |
|---------------|--------------------------------|
| LIGHT SOURCE: | Socketed                       |
| WATTAGE:      | 1-10w Med. LED, 100w<br>Equiv. |
| VOLTAGE:      | 120v                           |