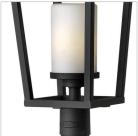

## MEDIUM POST OR PIER MOUNT LANTERN

Sullivan's clean transitional style features a minimalist cast aluminum body that frames the contemporary, candle-like etched opal glass. A large cast ring finial is mounted on top for a traditional finishing touch to this sleek lantern design.

| DETAILS   |                                           |
|-----------|-------------------------------------------|
| FINISH:   | Black                                     |
| MATERIAL: | Aluminum                                  |
| GLASS:    | Etched Opal                               |
| l .       | YES, WITH DIMMABLE<br>LAMP (NOT INCLUDED) |