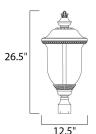

# **MEASUREMENTS**

: 12.5" L x 12.5" W x 26.5" H DIMENSION

HANGING WEIGHT : 12.5 lb