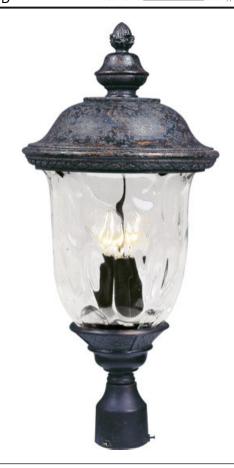

## **PRODUCT DESCRIPTION**

Maxim Lighting's Carriage House VX Collection is made with Vivex, a material twice the strength of resin, is non-corrosive, UV resistant and backed with a 5-Year Limited Warranty. Carriage House VX features our Oriental Bronze finish and Water Glass.

#### LAMPING

INPUT VOLTAGE : 120V LUMENS : 0 Rated

**BULB** : 3 x 40W Incandescent E12 Candelabra , 120W Total

**BULB INCLUDED** : (Not Included)

DIMMABLE : Yes

### **GLASS**

Water Glass WG