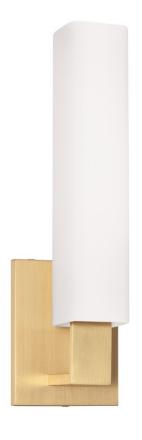

# LIVINGSTON

550-AGB

Minimalism for the bath and vanity setting. Livingston mounts a long up-thrust rectangle diffuser on a ninety-degree arm. Unembellished backplate and arm are a singular smooth piece of cast metal, taking on a variety of characteristics throughout the fixture's available finishes.