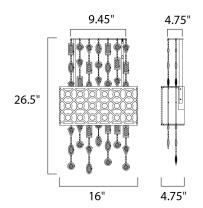

#### **MEASUREMENTS**

: 16" W x 26.5" H x 4.75" Ext DIMENSION CANOPY : 4.75" W x 1.2" H x 9.45" L

HANGING WEIGHT : 8.38 lb

LAMPING

LUMENS : 0 Rated

**BULB** : 3 x 40W Xenon G9 , 120W Total

**BULB INCLUDED** : (Included)