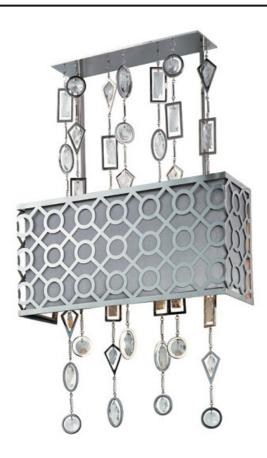

#### PRODUCT DESCRIPTION

A geometric pattern in a frame of Stainless Steel finished in Polished Nickel is contrasted by an inner Slate fabric shade. Geometric shaped cast pendants frame custom-made crystals, adding brilliant accents throughout the fixture.