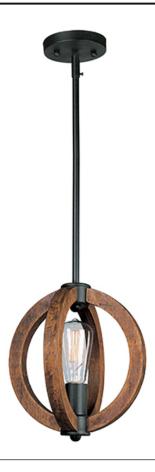

## PRODUCT DESCRIPTION

Rings of Ash wood are distressed and then finished In Antique Pecan for that old world feel. Metal accents finished in Anthracite provide a forged iron appearance that complements this rustic design.