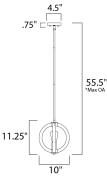

**MEASUREMENTS** 

HANGING WEIGHT

DIMENSION

MAX OAH

CANOPY

\*max overall height

\*Max OA LAMPING

INPUT VOLTAGE : 120V LUMENS : 0 Rated

BULB : 1 x 60W Incandescent E26 Medium , 60W Total

: 55.5" OAH

: 3.42 lb

: 10" L x 10" W x 11.25" H

: 4.5" W x 0.75" H x 4.5" L

BULB INCLUDED : (Not Included)

DIMMABLE : Yes