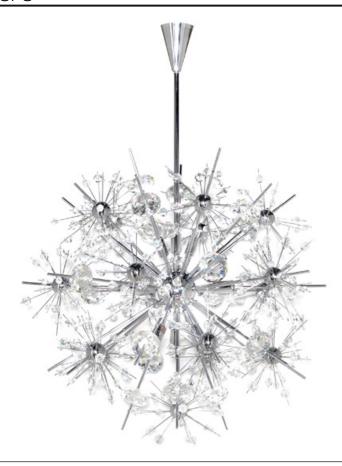

## PRODUCT DESCRIPTION

Spectacular display of Beveled Crystal beads of various sizes which are mounted on sculptures Polished Chrome metal formations which will sure to be the focal point of your room. The high power Xenon bulbs add sparkle to the crystal while producing a natural white light.

### **GLASS**

Beveled Crystal BC

#### MATERIAL

Crystal, Steel