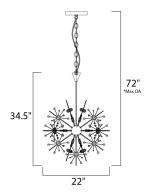

#### **MEASUREMENTS**

DIMENSION : 22" L x 22" W x 34.5" H

MAX OAH : 72" OAH HANGING WEIGHT : 24.2 lb