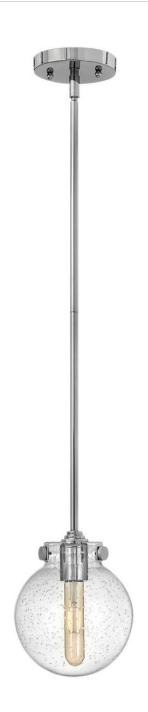

## **CONGRESS**

CLEAR SEEDY GLOBE PENDANT

## 3128CM-CS

Congress is a traditional design that combines both hip and historical elements. This chic retro glass mix and match collection comes in different shapes, colors and materials Congress is a traditional design that combines both hip and historical elements. This chic retro glass mix and match collection comes in different shapes, colors and materials and is the perfect vintage accent to any décor.

FINISH: Chrome

GLASS: Clear Seedy

**WIDTH**: 7" **HEIGHT**: 9.3"

LIGHT SOURCE: Socket WATTAGE: 1-100w Med.

**HINKLEY** 33000 Pin Oak Parkway Avon Lake, OH 44012 **PHONE: (440) 653-5500** Toll Free: 1 (800) 446-5539 hinkley.com