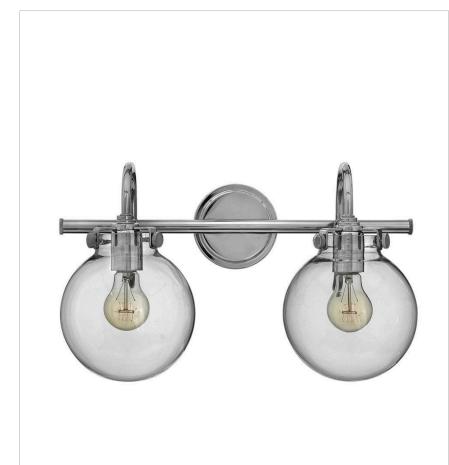

## **CONGRESS**

## 50024CM

## GLOBE GLASS TWO LIGHT VANITY

Congress is a traditional design that combines both hip and historical elements. This chic retro glass, mix and match collection comes in different shapes, colors and materials, and is the perfect vintage accent to any décor.

| DETAILS   |        |
|-----------|--------|
| FINISH:   | Chrome |
| MATERIAL: | Steel  |
| GLASS:    | Clear  |
| DIMMABLE: | No     |

| DIMENSIONS     |            |
|----------------|------------|
| WIDTH:         | 19.3"      |
| HEIGHT:        | 11.5"      |
| WEIGHT:        | 5lb        |
| BACK PLATE:    | 4.75" Dia. |
| EXTENSION:     | 9.3"       |
| TOP TO OUTLET: | 3.5"       |

## **PRODUCT DETAILS:**

- Mounting hardware is hidden on the backplate to ensure a clean silhouette
- Fixture can be mounted either up or down
- Suitable for use in damp locations as defined by NEC and CEC. Meets
  United States UL Underwriters Laboratories & CSA Canadian Standards
  Association Product Safety Standards
- Ideal for vintage filament bulbs (not included)
- Classic, elegant lines and timeless details enhance a traditional space
- Sparkling chrome with reflective finish