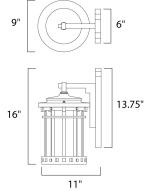

## MEASUREMENTS

| DIMENSION      |                  | :   | 9' | ' W | х   | 16"  |
|----------------|------------------|-----|----|-----|-----|------|
| BACK PLATE     |                  | :   | 6' | ' W | х   | 13.7 |
| HANGING WEIGHT |                  | :   | 7. | 48  | lb  |      |
| LAMPING        |                  |     |    |     |     |      |
| INPUT VOLTAGE  | :                | 120 | V  |     |     |      |
| LUMENS         | :                | 0 R | at | ed  |     |      |
| BULB           | :                | 1 x | 60 | W   | Inc | cand |
| BULB INCLUDED  | : (Not Included) |     |    |     |     |      |
| DIMMABLE       | :                | Yes |    |     |     |      |
|                |                  |     |    |     |     |      |

: 9" W x 16" H x 11" Ext : 6" W x 13.75" H x 4" HCO : 7.48 lb : 120V : 0 Rated : 1 x 60W Incandescent E26 Medium , 60W Total FINISHES OPTION

**GLASS** Mocha MO

MATERIAL Die Cast Aluminum, Glass

RATINGS CETLus Wet Location DARKSKY