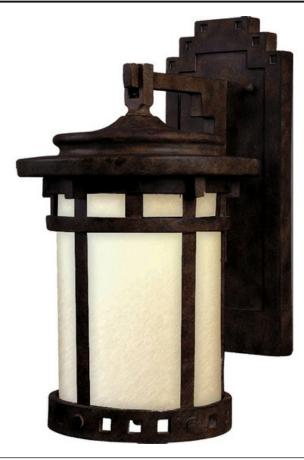

## **PRODUCT DESCRIPTION**

Santa Barbara Dark Sky is a traditional, craftsman/mission style collection from Maxim Lighting in Sienna finish with Mocha glass. Designed to meet the requirements of Dark Sky, these fixtures preserve and protect the nighttime environment and the heritage of dark skies through quality outdoor lighting.