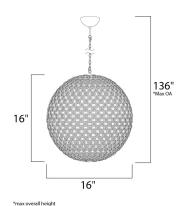

# **MEASUREMENTS**

DIMENSION : 16" W x 16" H
MAX OAH : 100" OAH
HANGING WEIGHT : 22.44 lb