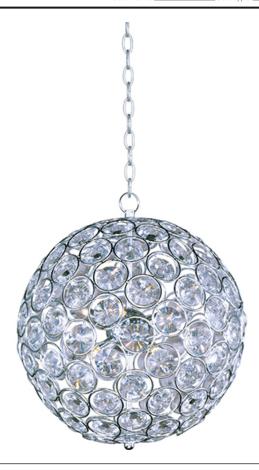

### PRODUCT DESCRIPTION

With formed metal spheres of Polished Chrome framing multifaceted crystal jewelry, the Brilliant Collection adds a touch of contemporary elegance to any design space. The illumination of xenon lamps reflecting through the crystal offers added brilliance by creating a spectrum of color.