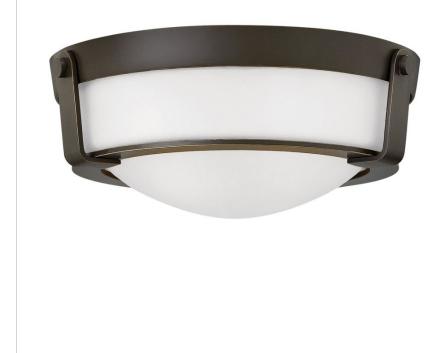

## 32230B-WH

SMALL FLUSH MOUNT

Hathaway's striking design features a bold shade held in place by three intersecting, floating arms with unique forged uprights and ring detail for a modern style. Available in Heritage Brass with etched glass, Olde Bronze with etched glass, Olde Bronze with etched amber glass and Antique Nickel with etched glass.

| DETAILS |
|---------|

| DETAILO   |                                           |
|-----------|-------------------------------------------|
| FINISH:   | Olde Bronze                               |
| MATERIAL: | Metal                                     |
| GLASS:    | Etched                                    |
|           | YES, WITH DIMMABLE<br>LAMP (NOT INCLUDED) |

## DIMENSIONS

|  | DIMENSIONS |      |
|--|------------|------|
|  | WIDTH:     | 13"  |
|  | HEIGHT:    | 4.5" |
|  | WEIGHT:    | 6lb  |

| LIGHT SOURCE  |                           |
|---------------|---------------------------|
| LIGHT SOURCE: | Socketed                  |
| WATTAGE:      | 2-7w Med. LED, 60w Equiv. |
| VOLTAGE:      | 120v                      |