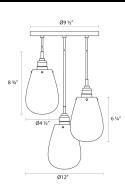

### **Dimensions**

Height: 8.75"
Diameter: 12"
Canopy/Backplate/Base: 9.5"
Hanging Details: 10' Adj.
Black Silk
Cord
Size: 3-Light