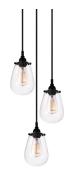

# Chelsea Pendant Spec Sheet

SKU: 4293.25 Learn more at:

https://sonnemanlight.com/chelsea-pendant

Description: Suspended from its black silk covered cord and held by its industrial socket, Chelsea's historic carbon filament lamp is encapsulated in a voluptuous glass form that echoes its classic shape. The honesty of its functional construction and the simplicity of its purpose affirm the authenticity of the Chelsea pendant. Also available as a <a href="Bath Bar">Bath Sconce</a>, and Sconce.

### **Dimensions**

Height: 8.75"
Diameter: 12"
Canopy/Backplate/Base: 9.5"
Hanging Details: 10' Adj.
Black Silk
Cord
Size: 3-Light