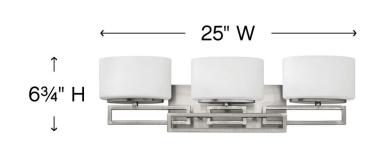

## THREE LIGHT VANITY

Lanza features contemporary styling with geometric patterns that are emphasized in Antique Nickel, Brushed Bronze and Buckeye Bronze finishes. The elongated oval, etched opal glass reinforces its sleek design.

| DETAILS   |                |
|-----------|----------------|
| FINISH:   | Antique Nickel |
| MATERIAL: | Metal          |
| GLASS:    | Etched Opal    |
| DIMMABLE: | Yes            |

| DIMENSIONS     |               |
|----------------|---------------|
| WIDTH:         | 25"           |
| HEIGHT:        | 6.8"          |
| WEIGHT:        | 6lb           |
| BACK PLATE:    | 12"W X 4.75"H |
| EXTENSION:     | 5"            |
| TOP TO OUTLET: | 4"            |