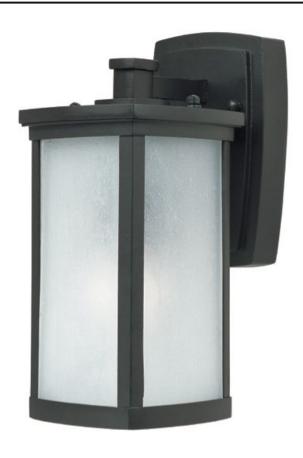

### PRODUCT DESCRIPTION

Simple lines create a transitional style that fits a wide variety of exterior home design. Available in both Platinum or Bronze finish, Frosted Seedy or Clear Ribbed glass, or fluorescent, incandescent or LED lamping.

## GLASS

Frosted Seedy FS

#### MATERIAL

Aluminum, Glass