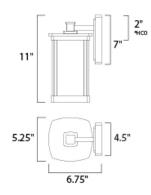

height from center of outlet to top of the fixture

## **MEASUREMENTS**

DIMENSION : 5.25" W x 11" H x 6.75" Ext BACK PLATE : 4.5" W x 7" H x 2" HCO

HANGING WEIGHT : 2.97 lb