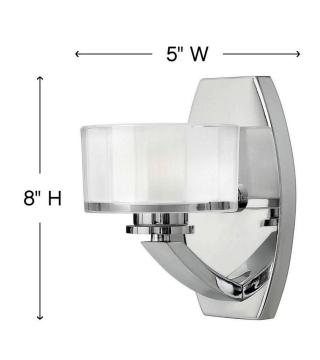

## SINGLE LIGHT VANITY

Meridian features minimal transitional styling with clean lines and low-profile faceted ½" thick glass. Overscaled barrel knob detailing completes this simplistic design.

| DETAILS   |                                   |
|-----------|-----------------------------------|
| FINISH:   | Chrome                            |
| MATERIAL: | Metal                             |
| GLASS:    | Thick Faceted Clear Inside Etched |
| DIMMABLE: | Yes                               |

| DIMENSIONS     |             |
|----------------|-------------|
| WIDTH:         | 5"          |
| HEIGHT:        | 8"          |
| WEIGHT:        | 3lb         |
| BACK PLATE:    | 4.5"W X 8"H |
| EXTENSION:     | 6.5"        |
| TOP TO OUTLET: | 4"          |