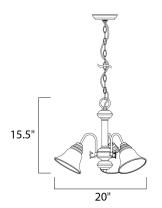

#### **MEASUREMENTS**

DIMENSION : 20" L x 20" W x 15.5" H

HANGING WEIGHT : 6.39 lb

LAMPING

INPUT VOLTAGE : 120V LUMENS : 0 Rated

BULB : 3 x 60W Incandescent E26 Medium , 180W Total

BULB INCLUDED : (Not Included)