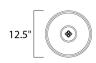

## **MEASUREMENTS**

DIMENSION : 12.5" L x 12.5" W x 26.5" H

HANGING WEIGHT : 10 lb

LAMPING

INPUT VOLTAGE : 120V LUMENS : 0 Rated

BULB : 3 x 40W Incandescent E12 Candelabra , 120W Total

BULB INCLUDED : (Not Included)