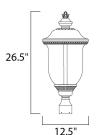

## **MEASUREMENTS**

DIMENSION : 12.5" L x 12.5" W x 26.5" H

HANGING WEIGHT : 10 lb

LAMPING

INPUT VOLTAGE : 120V LUMENS : 0 Rated

BULB : 3 x 40W Incandescent E12 Candelabra , 120W Total

BULB INCLUDED : (Not Included)