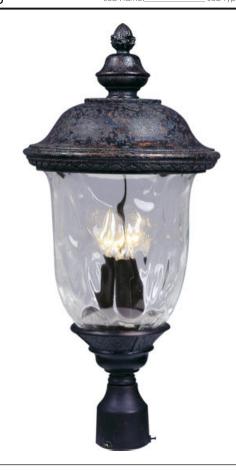

# PRODUCT DESCRIPTION

Carriage House DC is a traditional, early American style collection from Maxim Lighting International in Oriental Bronze finish with Water Glass glass.

## **MEASUREMENTS**

DIMENSION : 12.5" L x 12.5" W x 26.5" H

HANGING WEIGHT : 10 lb

LAMPING

INPUT VOLTAGE : 120V LUMENS : 0 Rated

BULB : 3 x 40W Incandescent E12 Candelabra , 120W Total

BULB INCLUDED : (Not Included)