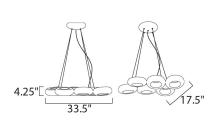

### **MEASUREMENTS**

DIMENSION : 33.5" L x 17.5" W x 4.25" H

MAX OAH : 124.25" OAH

CANOPY : 9.84" W x 4.05" H x 9.84" L

HANGING WEIGHT : 18.7 lb

LAMPING

LUMENS : 6,720 Rated

BULB : 6 x 16W LED PCB Integrated, 96W Total