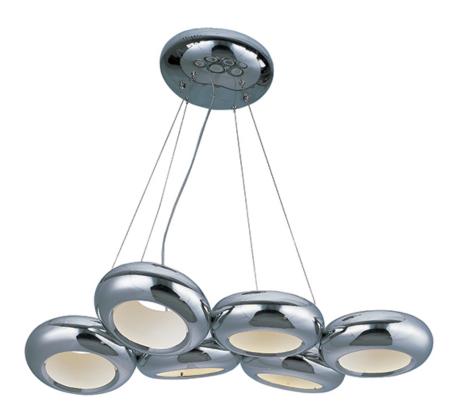

### PRODUCT DESCRIPTION

The Donut collection is a nod to retro, industrial and modern design sensibilities. Each fixture features floating round donuts of spun steel finished in a mirror like Polished Chrome. Clustered together, these rings house LEDs that glow upward into the white interior reflectors that move light indirectly out of the fixture without the glare of a direct light source.