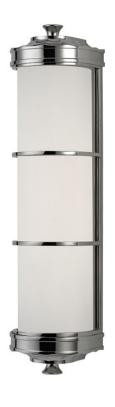

# **ALBANY**

3832-PN

Faceted with gothic flair, Albany draws details from the lancet arches and ribbed vaults of Europe's grand cathedrals. Fine hand-worked finishes and quality glassware bring this historically inspired piece into the present tense.

## **DIMENSIONS**

Height 19.50"

Width/Diameter 4.75"

Minimum Height 0.00"

Maximum Height 0.00"

Canopy/Backplate 0.00"

Hanging Type

Weight 7.00lb

# **GLASS/SHADES**

Material Glass

Attachment

Color White