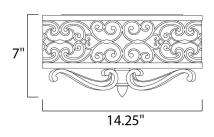

## MEASUREMENTS

DIMENSION : 14.25" L x 14.25" W x 7" H HANGING WEIGHT : 5.25 lb

LAMPING

DIMMABLE

INPUT VOLTAGE : 120V LUMENS : 0 Ra BULB : 2 x 6 BULB INCLUDED : (Not

: 0 Rated : 2 x 60W Incandescent E26 Medium , 120W Total ED : (Not Included) : Yes