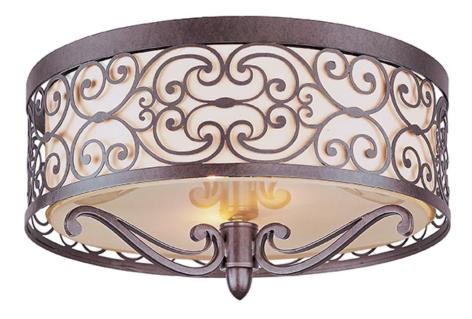

## **PRODUCT DESCRIPTION**

Mondrian, a Mediterranean inspired collection, features a forged-iron frame finished in Umber Bronze. The warm glow emitted through the delicate pattern of the metal silhouette gently radiates through the off-white fabric shades to create an interesting lighting effect.

## FINISHES OPTION

Umber Bronze

MATERIAL Steel, Fabric, Acrylic

RATINGS CULus

CULUS Dry Location